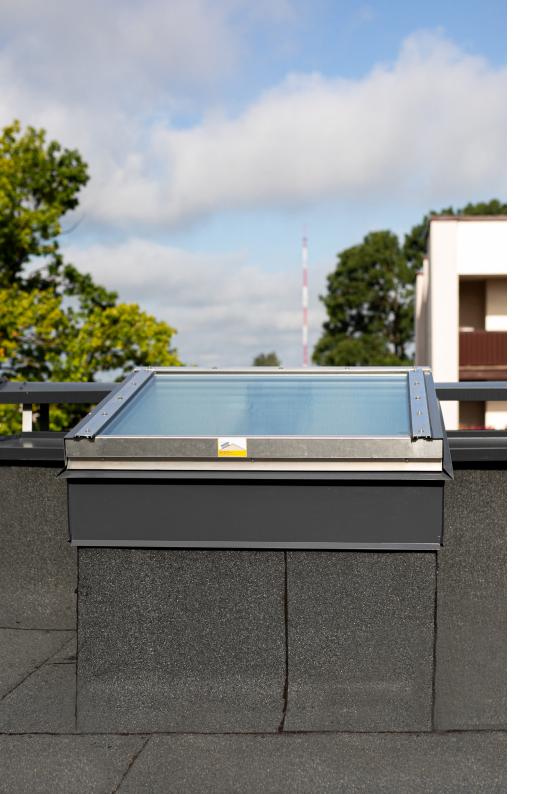

#### YOUR ONE-STOP SOLUTION FOR SMOKE EXTRACTION AND TO HEALTHY DAYLIGHT

Orivent 41L is an innovative rooflight NSHEV designed for versatile use in a variety of building applications. Its excellent smoke extraction function and efficient daily ventilation make it an ideal solution for many types of projects, not forgetting bright daylight to improve efficiency in your business.

# THE SAFE AND RELIABLE CHOICE

Orivent 41L is a safe and reliable rooflight NSHEV with high-quality materials and construction ensuring a long lifespan and easy operation. Safety is a top priority in its design which helps you to extract smoke cost-effectively.

#### MODERN TECHNOLOGY

Even though it is said The Romans were the first known people to use glass for windows, we can still improve features of rooflights. In Orivent 41L glass is designed to hold high snow loads in Nordic countries while it has a great feature in keeping our buildings warm during the cold winter and cool when the Sun is shining but we still want to have sunlight in our working environment.