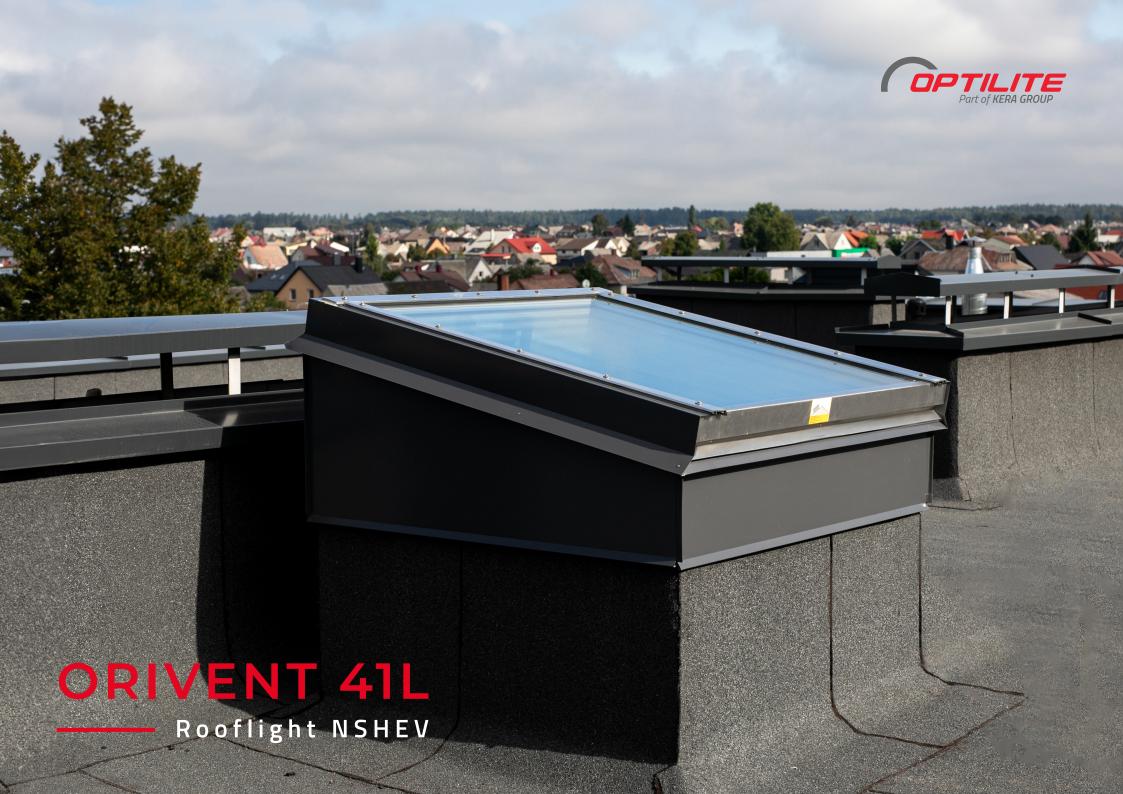

#### YOUR ONE-STOP SOLUTION FOR SMOKE EXTRACTION AND TO HEALTHY DAYLIGHT

Orivent 41L is an innovative rooflight NSHEV designed for versatile use in a variety of building applications. Its excellent smoke extraction function and efficient daily ventilation make it an ideal solution for many types of projects, not forgetting bright daylight to improve efficiency in your business.

# THE SAFE AND RELIABLE CHOICE

Orivent 41L is a safe and reliable rooflight NSHEV with high-quality materials and construction ensuring a long lifespan and easy operation. Safety is a top priority in its design which helps you to extract smoke cost-effectively.

## DISCOVER THE CONVENIENCE OF ORIVENT 41L

Easy operation and installation make Orivent 41L an excellent option for both new buildings and renovation projects. Its capability to bring the daylight in and its quiet motor operation keeps the convenience in a high level both in office buildings and also in demanding precision production, not forgetting the advantage of business in commerce.