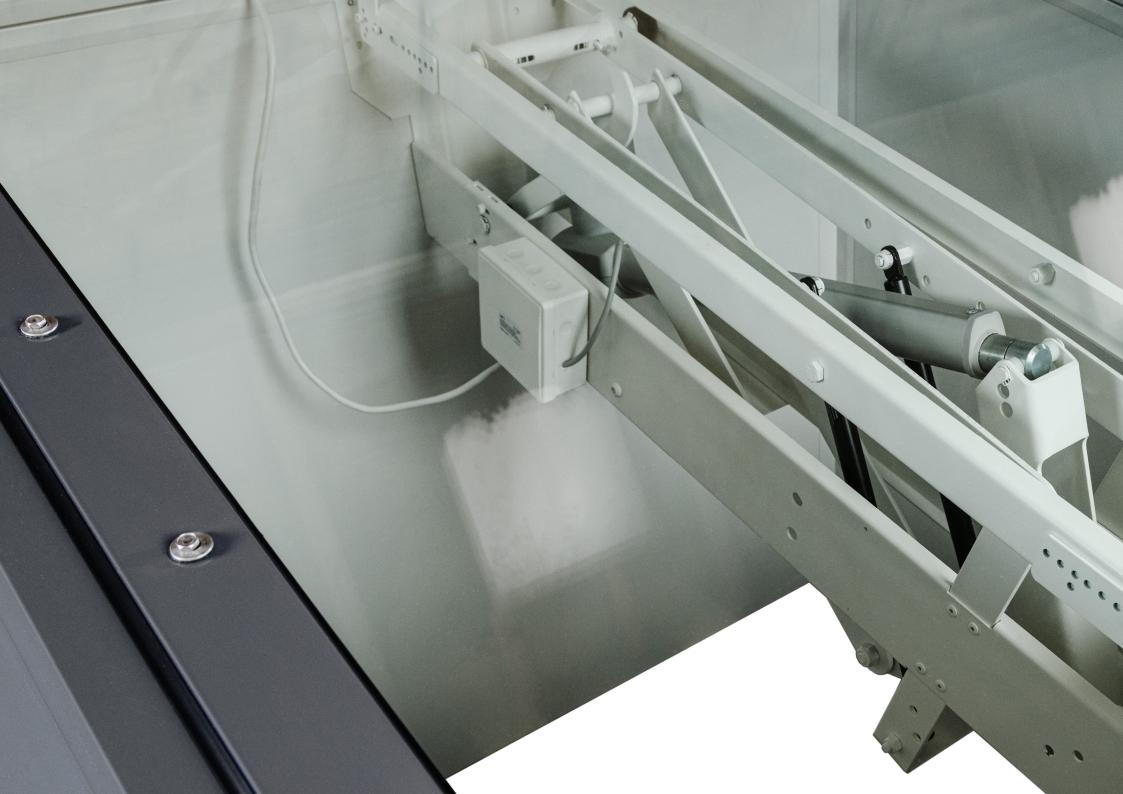

## EXPERIENCE COMFORT AND SAFETY

- Orivent 41L runs with single actuator even in biggest nominal size of 1200x2400 mm with a snow load rate of 800 N/m².
- Flashing protects the membrane from the scorching sun, preventing the adhesive from deteriorating during the pleasant summer weather. Additionally, it effectively guides rainwater out of the vertical membrane.
- Optionally available 230 VAC limit switch for indicating to building control system that the lid is closed.
- From the option list you can select burglar bar (Ø12 mm steel bar) or safety net (Ø6 mm steel bar).