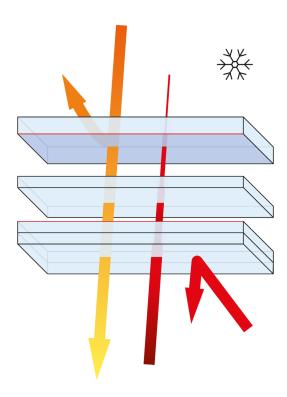

#### MODERN TECHNOLOGY

Even though it is said The Romans were the first known people to use glass for windows, we can still improve features of rooflights. In Orivent 41L glass is designed to hold high snow loads in Nordic countries while it has a great feature in keeping our buildings warm during the cold winter and cool when the Sun is shining but we still want to have sunlight in our working environment.

#### ENJOY FRESH AIR AND IMPROVED ENERGY EFFICIENCY

Orivent 41L's daily ventilation function improves indoor air quality and helps to cool down the indoor air during the summertime. It also provides an opportunity to save energy by the high insulation properties and reducing the need for powered ventilation systems and electric lighting.