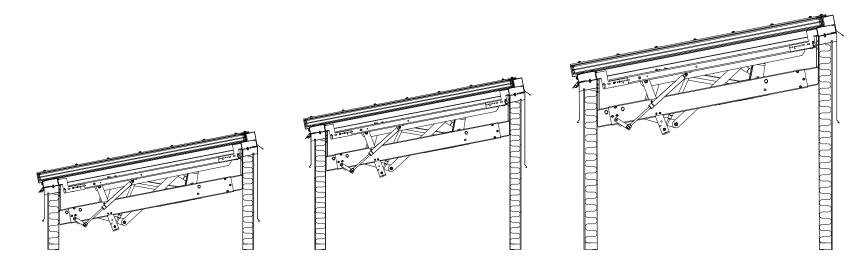

#### **AVAILABLE IN MULTIPLE DIMENSIONS**

As a customer-oriented family-owned company, Kera and it's subsidiaries want to give our customers wide range of nominal sizes, upstand heights, interior colors, and also exterior colors. We want to give you an option to choose from width of 900 mm, 1000 mm and 1200 mm and the length starting from 900 mm up to 2400 mm, all with just one revolutionary opening system.