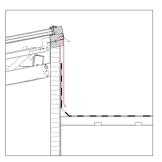

## EXPERIENCE COMFORT AND SAFETY

- Orivent 41L runs with single actuator even in biggest nominal size of 1200x2400 mm with a snow load rate of 800 N/m².
- Flashing protects the membrane from the scorching sun, preventing the adhesive from deteriorating during the pleasant summer weather. Additionally, it effectively guides rainwater out of the vertical membrane.
- Optionally available 230 VAC limit switch for indicating to building control system that the lid is closed.
- From the option list you can select burglar bar (Ø12 mm steel bar) or safety net (Ø6 mm steel bar).