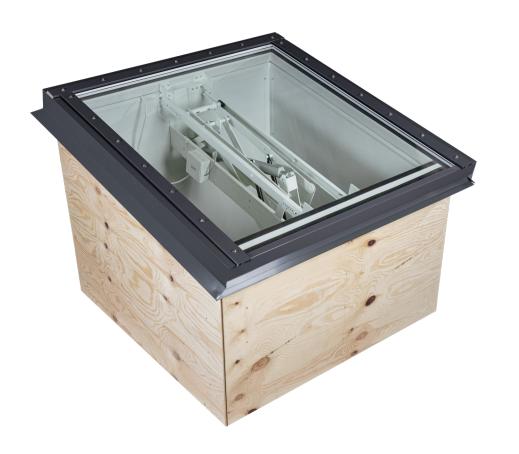

## EXPERIENCE COMFORT AND SAFETY

- Orivent 41L runs with single actuator even in biggest nominal size of 1200x2400 mm with a snow load rate of 800 N/m².
- Flashing protects the membrane from the scorching sun, preventing the adhesive from deteriorating during the pleasant summer weather. Additionally, it effectively guides rainwater out of the vertical membrane.
- Optionally available 230 VAC limit switch for indicating to building control system that the lid is closed.
- From the option list you can select burglar bar (Ø12 mm steel bar) or safety net (Ø6 mm steel bar).

#### **AVAILABLE IN MULTIPLE DIMENSIONS**

As a customer-oriented family-owned company, Kera and it's subsidiaries want to give our customers wide range of nominal sizes, upstand heights, interior colors, and also exterior colors. We want to give you an option to choose from width of 900 mm, 1000 mm and 1200 mm and the length starting from 900 mm up to 2400 mm, all with just one revolutionary opening system.