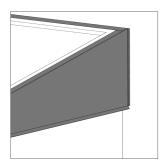

## EXPERIENCE COMFORT AND SAFETY

- Orivent 41L runs with single actuator even in biggest nominal size of 1200x2400 mm with a snow load rate of 800 N/m².
- Flashing protects the membrane from the scorching sun, preventing the adhesive from deteriorating during the pleasant summer weather. Additionally, it effectively guides rainwater out of the vertical membrane.
- Optionally available 230 VAC limit switch for indicating to building control system that the lid is closed.
- From the option list you can select burglar bar (Ø12 mm steel bar) or safety net (Ø6 mm steel bar).