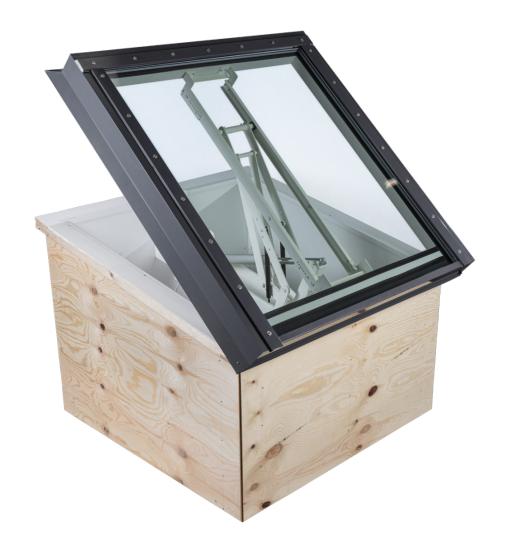

## EXPERIENCE COMFORT AND SAFETY

- Orivent 41L runs with single actuator even in biggest nominal size of 1200x2400 mm with a snow load rate of 800 N/m².
- Flashing protects the membrane from the scorching sun, preventing the adhesive from deteriorating during the pleasant summer weather. Additionally, it effectively guides rainwater out of the vertical membrane.
- Optionally available 230 VAC limit switch for indicating to building control system that the lid is closed.
- From the option list you can select burglar bar (Ø12 mm steel bar) or safety net (Ø6 mm steel bar).

Orivent 41L not only allows people to safely exit in case of a fire but also lets fresh air in. This is why we call the Orivent 41L a true health and safety product.