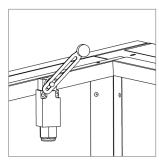

## EXPERIENCE COMFORT AND SAFETY

- Orivent 41L runs with single actuator even in biggest nominal size of 1200x2400 mm with a snow load rate of 800 N/m².
- Flashing protects the membrane from the scorching sun, preventing the adhesive from deteriorating during the pleasant summer weather. Additionally, it effectively guides rainwater out of the vertical membrane.
- Optionally available 230 VAC limit switch for indicating to building control system that the lid is closed.
- From the option list you can select burglar bar (Ø12 mm steel bar) or safety net (Ø6 mm steel bar).