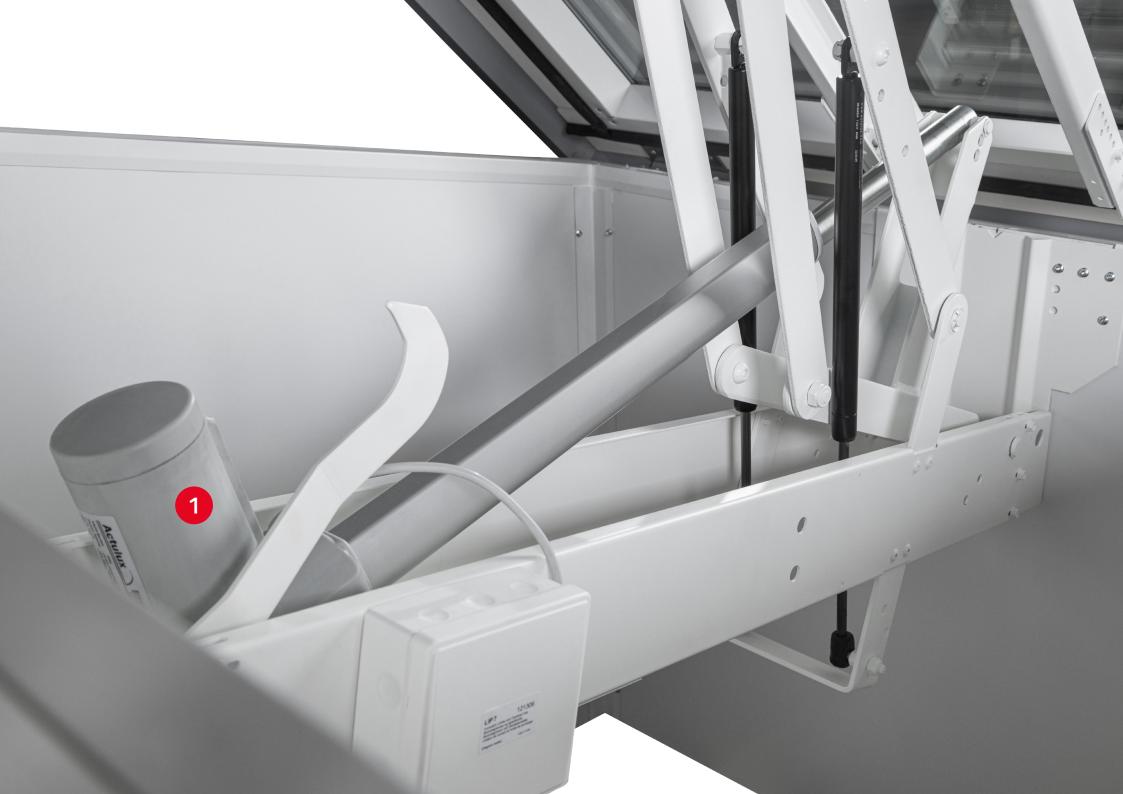

## EXPERIENCE COMFORT AND SAFETY

- Orivent 41L runs with single actuator even in biggest nominal size of 1200x2400 mm with a snow load rate of 800 N/m².
- Flashing protects the membrane from the scorching sun, preventing the adhesive from deteriorating during the pleasant summer weather. Additionally, it effectively guides rainwater out of the vertical membrane.
- Optionally available 230 VAC limit switch for indicating to building control system that the lid is closed.
- From the option list you can select burglar bar (Ø12 mm steel bar) or safety net (Ø6 mm steel bar).